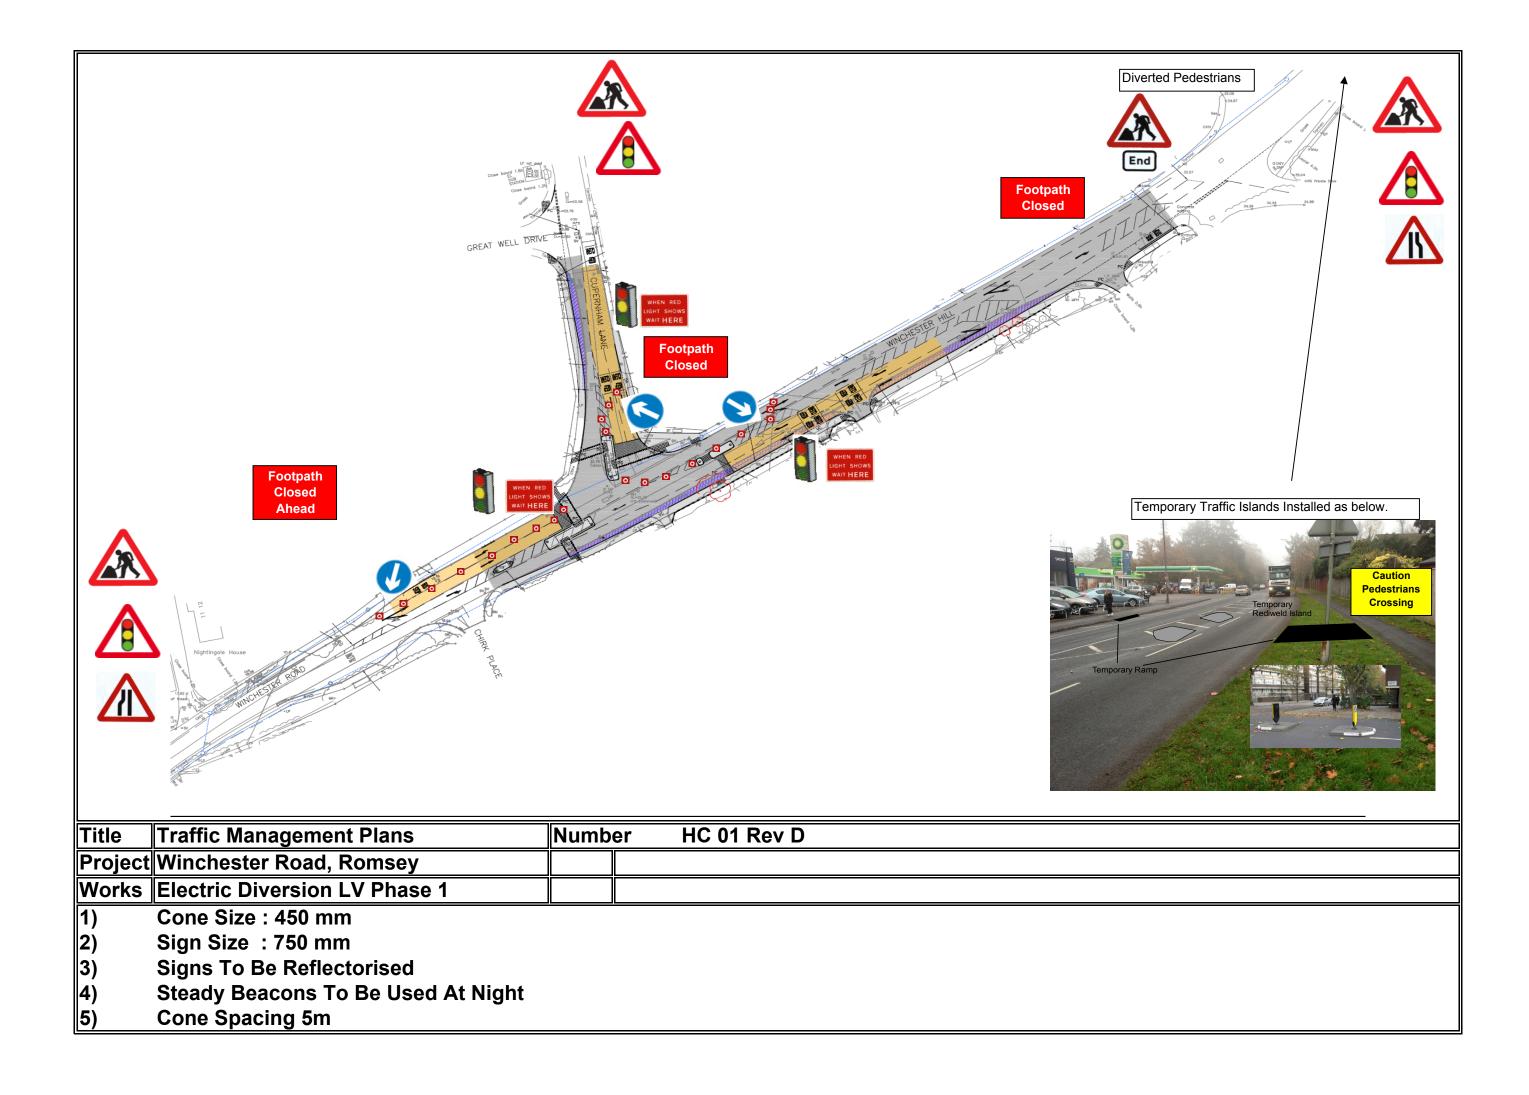

| GREAT WELL DEN<br>GREAT WELL DEN<br>CORE IN THE INFORMATION OF THE INFORMATI | Tempor<br>Tempor<br>Tempor<br>Tempor<br>Tempor<br>Tempor<br>Tempor<br>Tempor<br>Tempor<br>Tempor<br>Tempor<br>Tempor<br>Tempor<br>Tempor<br>Tempor<br>Tempor<br>Tempor<br>Tempor<br>Tempor<br>Tempor<br>Tempor<br>Tempor<br>Tempor<br>Tempor<br>Tempor<br>Tempor<br>Tempor<br>Tempor<br>Tempor<br>Tempor<br>Tempor<br>Tempor<br>Tempor<br>Tempor<br>Tempor<br>Tempor<br>Tempor<br>Tempor<br>Tempor<br>Tempor<br>Tempor<br>Tempor<br>Tempor<br>Tempor<br>Tempor<br>Tempor<br>Tempor<br>Tempor<br>Tempor<br>Tempor<br>Tempor<br>Tempor<br>Tempor<br>Tempor<br>Tempor<br>Tempor<br>Tempor<br>Tempor<br>Tempor<br>Tempor<br>Tempor<br>Tempor<br>Tempor<br>Tempor<br>Tempor<br>Tempor<br>Tempor<br>Tempor<br>Tempor<br>Tempor<br>Tempor<br>Tempor<br>Tempor<br>Tempor<br>Tempor<br>Tempor<br>Tempor<br>Tempor<br>Tempor<br>Tempor<br>Tempor<br>Tempor<br>Tempor<br>Tempor<br>Tempor<br>Tempor<br>Tempor<br>Tempor<br>Tempor<br>Tempor<br>Tempor<br>Tempor<br>Tempor<br>Tempor<br>Tempor<br>Tempor<br>Tempor<br>Tempor<br>Tempor<br>Tempor<br>Tempor<br>Tempor<br>Tempor<br>Tempor<br>Tempor<br>Tempor<br>Tempor<br>Tempor<br>Tempor<br>Tempor<br>Tempor<br>Tempor<br>Tempor<br>Tempor<br>Tempor<br>Tempor<br>Tempor<br>Tempor<br>Tempor<br>Tempor<br>Tempor<br>Tempor<br>Tempor<br>Tempor<br>Tempor<br>Tempor<br>Tempor<br>Tempor<br>Tempor<br>Tempor<br>Tempor<br>Tempor<br>Tempor<br>Tempor<br>Tempor<br>Tempor<br>Tempor<br>Tempor<br>Tempor<br>Tempor<br>Tempor<br>Tempor<br>Tempor<br>Tempor<br>Tempor<br>Tempor<br>Tempor<br>Tempor<br>Tempor<br>Tempor<br>Tempor<br>Tempor<br>Tempor<br>Tempor<br>Tempor<br>Tempor<br>Tempor<br>Tempor<br>Tempor<br>Tempor<br>Tempor<br>Tempor<br>Tempor<br>Tempor<br>Tempor<br>Tempor<br>Tempor<br>Tempor<br>Tempor<br>Tempor<br>Tempor<br>Tempor<br>Tempor<br>Tempor<br>Tempor<br>Tempor<br>Tempor<br>Tempor<br>Tempor<br>Tempor<br>Tempor<br>Tempor<br>Tempor<br>Tempor<br>Tempor<br>Tempor<br>Tempor<br>Tempor<br>Tempor<br>Tempor<br>Tempor<br>Tempor<br>Tempor<br>Tempor<br>Tempor<br>Tempor<br>Tempor<br>Tempor<br>Tempor<br>Tempor<br>Tempor<br>Tempor<br>Tempor<br>Tempor<br>Tempor<br>Tempor<br>Tempor<br>Tempor<br>Tempor<br>Tempor<br>Tempor<br>Tempor<br>Tempor<br>Tempor<br>Tempor<br>Tempor<br>Tempor<br>Tempor<br>Tempor<br>Tempor<br>Tempor<br>Tempor<br>Tempor<br>Tempor<br>Tempor<br>Tempor<br>Tempor<br>Tempor<br>Tempor<br>Tempor<br>Tempor<br>Tempor<br>Tempor<br>Tempor<br>Tempor<br>Tempor<br>Tempor<br>Tempor<br>Tempor<br>Tempor<br>Tempor<br>Tempor<br>Tempor<br>Tempor<br>Tempor<br>Tempor<br>Tempor<br>Tempor<br>Tempor<br>Tempor<br>Tempor<br>Tempor<br>Tempor<br>Tempor<br>Tempor<br>Tempor |
|--------------------------------------------------------------------------------------------------------------------------------------------------------------------------------------------------------------------------------------------------------------------------------------------------------------------------------------------------------------------------------------------------------------------------------------------------------------------------------------------------------------------------------------------------------------------------------------------------------------------------------------------------------------------------------------------------------------------------------------------------------------------------------------------------------------------------------------------------------------------------------------------------------------------------------------------------------------------------------------------------------------------------------------------------------------------------------------------------------------------------------------------------------------------------------------------------------------------------------------------------------------------------------------------------------------------------------------------------------------------------------------------------------------------------------------------------------------------------------------------------------------------------------------------------------------------------------------------------------------------------------------------------------------------------------------------------------------------------------------------------------------------------------------------------------------------------------------------------------------------------------------------------------------------------------------------------------------------------------------------------------------------------------------------------------------------------------------------------------------------------------------|--------------------------------------------------------------------------------------------------------------------------------------------------------------------------------------------------------------------------------------------------------------------------------------------------------------------------------------------------------------------------------------------------------------------------------------------------------------------------------------------------------------------------------------------------------------------------------------------------------------------------------------------------------------------------------------------------------------------------------------------------------------------------------------------------------------------------------------------------------------------------------------------------------------------------------------------------------------------------------------------------------------------------------------------------------------------------------------------------------------------------------------------------------------------------------------------------------------------------------------------------------------------------------------------------------------------------------------------------------------------------------------------------------------------------------------------------------------------------------------------------------------------------------------------------------------------------------------------------------------------------------------------------------------------------------------------------------------------------------------------------------------------------------------------------------------------------------------------------------------------------------------------------------------------------------------------------------------------------------------------------------------------------------------------------------------------------------------------------------------------------------------------------------------------------------------------------------------------------------------------------------------------------------------------------------------------------------------------------------------------------------------------------------------------------------------------------------------------------------------------------------------------------------------------------------------------------------------------------------------------------------------------------------------|
| Title Traffic Management Plans                                                                                                                                                                                                                                                                                                                                                                                                                                                                                                                                                                                                                                                                                                                                                                                                                                                                                                                                                                                                                                                                                                                                                                                                                                                                                                                                                                                                                                                                                                                                                                                                                                                                                                                                                                                                                                                                                                                                                                                                                                                                                                       | Number HC 02 Rev D                                                                                                                                                                                                                                                                                                                                                                                                                                                                                                                                                                                                                                                                                                                                                                                                                                                                                                                                                                                                                                                                                                                                                                                                                                                                                                                                                                                                                                                                                                                                                                                                                                                                                                                                                                                                                                                                                                                                                                                                                                                                                                                                                                                                                                                                                                                                                                                                                                                                                                                                                                                                                                           |
| Project Winchester Road, Romsey                                                                                                                                                                                                                                                                                                                                                                                                                                                                                                                                                                                                                                                                                                                                                                                                                                                                                                                                                                                                                                                                                                                                                                                                                                                                                                                                                                                                                                                                                                                                                                                                                                                                                                                                                                                                                                                                                                                                                                                                                                                                                                      |                                                                                                                                                                                                                                                                                                                                                                                                                                                                                                                                                                                                                                                                                                                                                                                                                                                                                                                                                                                                                                                                                                                                                                                                                                                                                                                                                                                                                                                                                                                                                                                                                                                                                                                                                                                                                                                                                                                                                                                                                                                                                                                                                                                                                                                                                                                                                                                                                                                                                                                                                                                                                                                              |
| Works Electric Diversion LV Phase 2                                                                                                                                                                                                                                                                                                                                                                                                                                                                                                                                                                                                                                                                                                                                                                                                                                                                                                                                                                                                                                                                                                                                                                                                                                                                                                                                                                                                                                                                                                                                                                                                                                                                                                                                                                                                                                                                                                                                                                                                                                                                                                  |                                                                                                                                                                                                                                                                                                                                                                                                                                                                                                                                                                                                                                                                                                                                                                                                                                                                                                                                                                                                                                                                                                                                                                                                                                                                                                                                                                                                                                                                                                                                                                                                                                                                                                                                                                                                                                                                                                                                                                                                                                                                                                                                                                                                                                                                                                                                                                                                                                                                                                                                                                                                                                                              |
| 1) Cone Size : 450 mm                                                                                                                                                                                                                                                                                                                                                                                                                                                                                                                                                                                                                                                                                                                                                                                                                                                                                                                                                                                                                                                                                                                                                                                                                                                                                                                                                                                                                                                                                                                                                                                                                                                                                                                                                                                                                                                                                                                                                                                                                                                                                                                |                                                                                                                                                                                                                                                                                                                                                                                                                                                                                                                                                                                                                                                                                                                                                                                                                                                                                                                                                                                                                                                                                                                                                                                                                                                                                                                                                                                                                                                                                                                                                                                                                                                                                                                                                                                                                                                                                                                                                                                                                                                                                                                                                                                                                                                                                                                                                                                                                                                                                                                                                                                                                                                              |
| 2) Sign Size : 750 mm                                                                                                                                                                                                                                                                                                                                                                                                                                                                                                                                                                                                                                                                                                                                                                                                                                                                                                                                                                                                                                                                                                                                                                                                                                                                                                                                                                                                                                                                                                                                                                                                                                                                                                                                                                                                                                                                                                                                                                                                                                                                                                                |                                                                                                                                                                                                                                                                                                                                                                                                                                                                                                                                                                                                                                                                                                                                                                                                                                                                                                                                                                                                                                                                                                                                                                                                                                                                                                                                                                                                                                                                                                                                                                                                                                                                                                                                                                                                                                                                                                                                                                                                                                                                                                                                                                                                                                                                                                                                                                                                                                                                                                                                                                                                                                                              |
| 3) Signs To Be Reflectorised<br>4) Steady Beacons To Be Used At Night                                                                                                                                                                                                                                                                                                                                                                                                                                                                                                                                                                                                                                                                                                                                                                                                                                                                                                                                                                                                                                                                                                                                                                                                                                                                                                                                                                                                                                                                                                                                                                                                                                                                                                                                                                                                                                                                                                                                                                                                                                                                |                                                                                                                                                                                                                                                                                                                                                                                                                                                                                                                                                                                                                                                                                                                                                                                                                                                                                                                                                                                                                                                                                                                                                                                                                                                                                                                                                                                                                                                                                                                                                                                                                                                                                                                                                                                                                                                                                                                                                                                                                                                                                                                                                                                                                                                                                                                                                                                                                                                                                                                                                                                                                                                              |
| <ol> <li>Steady Beacons To Be Used At Night</li> <li>Cone Spacing 5m</li> </ol>                                                                                                                                                                                                                                                                                                                                                                                                                                                                                                                                                                                                                                                                                                                                                                                                                                                                                                                                                                                                                                                                                                                                                                                                                                                                                                                                                                                                                                                                                                                                                                                                                                                                                                                                                                                                                                                                                                                                                                                                                                                      |                                                                                                                                                                                                                                                                                                                                                                                                                                                                                                                                                                                                                                                                                                                                                                                                                                                                                                                                                                                                                                                                                                                                                                                                                                                                                                                                                                                                                                                                                                                                                                                                                                                                                                                                                                                                                                                                                                                                                                                                                                                                                                                                                                                                                                                                                                                                                                                                                                                                                                                                                                                                                                                              |
| 5) Cone Spacing 5m                                                                                                                                                                                                                                                                                                                                                                                                                                                                                                                                                                                                                                                                                                                                                                                                                                                                                                                                                                                                                                                                                                                                                                                                                                                                                                                                                                                                                                                                                                                                                                                                                                                                                                                                                                                                                                                                                                                                                                                                                                                                                                                   |                                                                                                                                                                                                                                                                                                                                                                                                                                                                                                                                                                                                                                                                                                                                                                                                                                                                                                                                                                                                                                                                                                                                                                                                                                                                                                                                                                                                                                                                                                                                                                                                                                                                                                                                                                                                                                                                                                                                                                                                                                                                                                                                                                                                                                                                                                                                                                                                                                                                                                                                                                                                                                                              |